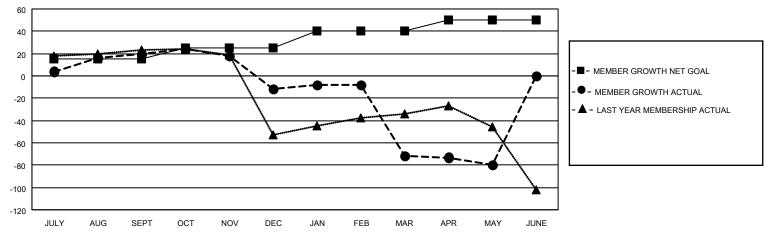

## GOALS AND ACTUAL MEMBERS CUMULATIVE

| DROPPED CLUBS: 29 |     | 18 CLUBS OF 74 ADDED 1 OR<br>MORE NEW MEMBERS | GENDER DISTRIBUTION                 |              |  |
|-------------------|-----|-----------------------------------------------|-------------------------------------|--------------|--|
|                   |     | MORE NEW MEMBERS                              | MALE 868 (62.00%)                   |              |  |
|                   |     |                                               | FEMALE                              | 532 (38.00%) |  |
| DROPPED MEMBERS   |     |                                               | NON BINARY                          | 0 (0.00%)    |  |
|                   | 00  |                                               | PREFER NOT TO ANSWER                | 0 (0.00%)    |  |
| DECEASED          | 22  |                                               |                                     |              |  |
| CLUB CANCELLED    | 59  | CLICK HERE FOR CUMULATIVE                     | TOTAL FAMILY UNIT MEMBERS 601       |              |  |
| OTHER             | 74  | MEMBERSHIP DATA                               |                                     |              |  |
| TOTAL             | 155 |                                               | FAMILY MEMBERS PAYING HALF DUES 319 |              |  |
|                   |     |                                               |                                     |              |  |

## MONTHLY MEMBERSHIP PROGRESS REPORT

LOCATION INDIA District 3231A1 Results as of: 5/31/2023

| Clubs RESULTS FOR 2022-2023 |   |   |    | Members RESULTS FOR 2022-2023 |    |    |    |
|-----------------------------|---|---|----|-------------------------------|----|----|----|
|                             |   |   |    |                               |    |    |    |
| JULY/AUG/SEPT               | 1 | 0 | 0  | JULY/AUG/SEPT                 | 15 | 46 | 18 |
| OCT/NOV/DEC                 | 2 | 0 | 0  | OCT/NOV/DEC                   | 10 | 14 | 42 |
| JAN/FEB/MAR                 | 1 | 0 | 29 | JAN/FEB/MAR                   | 15 | 18 | 73 |
| APR/MAY/JUNE                | 1 | 0 | 0  | APR/MAY/JUNE                  | 10 | 17 | 22 |