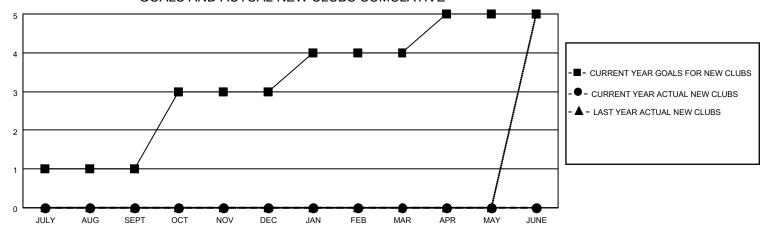

## GOALS AND ACTUAL NEW CLUBS CUMULATIVE

## MONTHLY MEMBERSHIP PROGRESS REPORT

LOCATION INDIA District 3231A1 Results as of: 5/31/2023

| Clubs RESULTS FOR 2022-2023 |   |   |    | Members RESULTS FOR 2022-2023 |    |    |    |
|-----------------------------|---|---|----|-------------------------------|----|----|----|
|                             |   |   |    |                               |    |    |    |
| JULY/AUG/SEPT               | 1 | 0 | 0  | JULY/AUG/SEPT                 | 15 | 46 | 18 |
| OCT/NOV/DEC                 | 2 | 0 | 0  | OCT/NOV/DEC                   | 10 | 14 | 42 |
| JAN/FEB/MAR                 | 1 | 0 | 29 | JAN/FEB/MAR                   | 15 | 18 | 73 |
| APR/MAY/JUNE                | 1 | 0 | 0  | APR/MAY/JUNE                  | 10 | 17 | 22 |